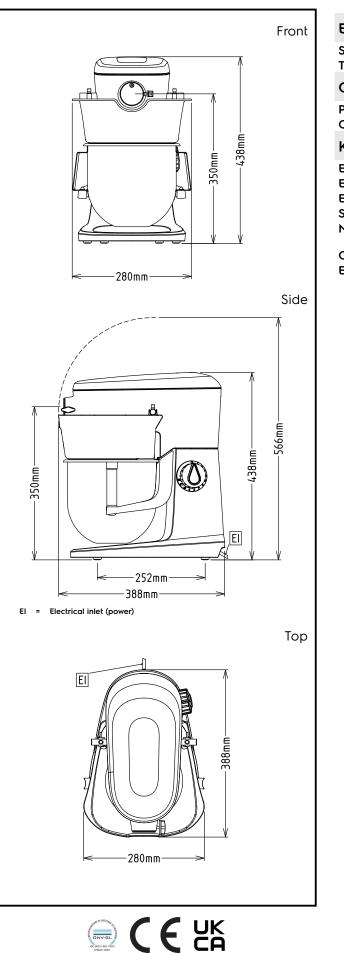

## Planetary Mixers Planetary Mixer, 5 It - Electronic with Hub, Black

| Electric                                                                                                                           |                                                                                        |
|------------------------------------------------------------------------------------------------------------------------------------|----------------------------------------------------------------------------------------|
| Supply voltage:<br>Total Watts:                                                                                                    | 200-240 V/1N ph/50/60 Hz<br>0.5 kW                                                     |
| Capacity:                                                                                                                          |                                                                                        |
| Performance (up to):<br>Capacity:                                                                                                  | 0.75 kg/Cycle<br>5.5 litres                                                            |
| Key Information:                                                                                                                   |                                                                                        |
| External dimensions, Width:<br>External dimensions, Depth:<br>External dimensions, Height:<br>Shipping weight:<br>Net weight (kg): | 280 mm<br>388 mm<br>438 mm<br>15 kg<br>ISO 9001; ISO 14001<br>0.75 kg with Semi spiral |
| Cold water paste:<br>Egg whites:                                                                                                   | hook<br>12 with Whisk                                                                  |